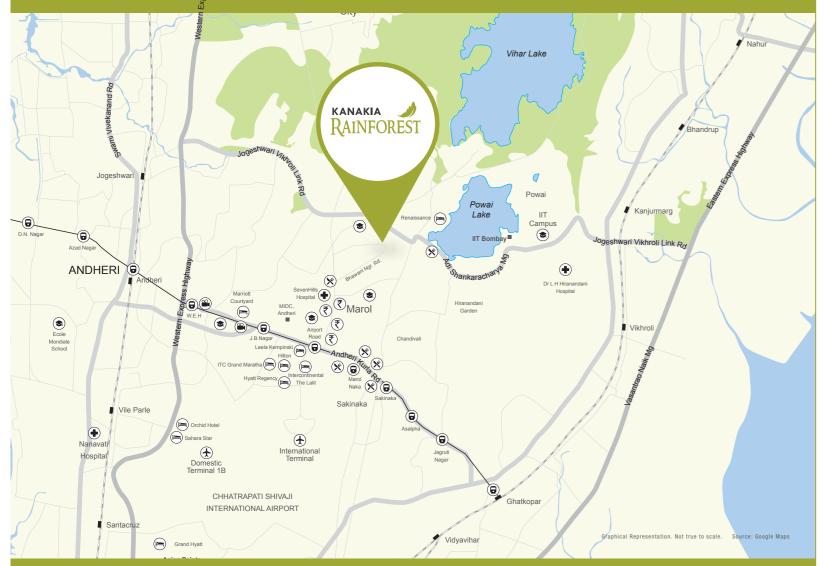

## Location Salience

- International Airport 4.1 Kms Domestic Airport - 7.4 Kms.
- Marol Naka Metro Station 2.2 Kms.
  Airport Road Metro Station 3.1 Kms.
- Andheri Railway Station 6.0 Kms
- JVLR 3.0 Kms.

  Western Express Highway 5.0 Kms

  Eastern Express Highway 9.9 Kms

- St. John The Evangelist School 2.0 Kms.
  Canossa Convent School 3.7 Kms.
  Bombay Scottish School 3.1 Kms.
  Nahar International School 4.6 Kms.
- Leela Kempinski- 2.0 Kms.

  Hyatt Regency 3.6 Kms.

  Courtyard by Marriott 3.3 Kms

  ITC Grand Maratha 3.6 Kms.
- Benzys Restaurant- 2.0 Kms
  Barbeque Nation 2.5 Kms.
  Global Fusion 2.5 Kms.
  Persian Darbar 2.6 Kms.
  China Gate 2.2 Kms.
  Saffron Spice 2.1 Kms.
- 2.0 Kms. 7
  - Saraswat Bank 1.4 Km
    P & B Bank 1.7 Kms.
    Dena Bank 1.8 Kms.
  - Big Cinemas 3.3 Kms.
    PVR Cinemax 4.9 Kms.
  - Seven Hills 1.0 Km. Holy Spirit - 3.5 Kms.
  - Galleria 7.3 Kms.

    DMart 4.8 Kms.

Source: Google Ma