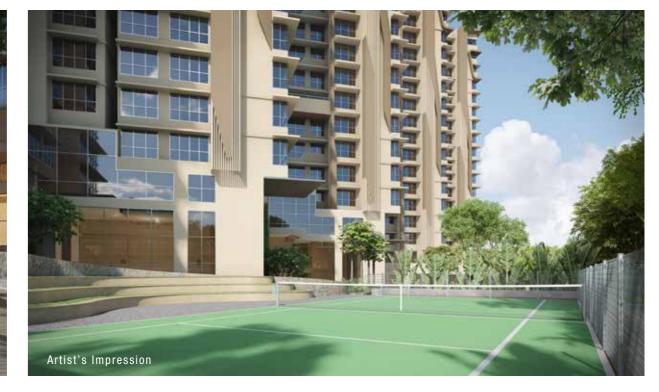

- Billiards Table

- Yoga Area
- Tennis Court\*
- Basketball Post (Single)
- Jogging Area
- - - Skating Area#