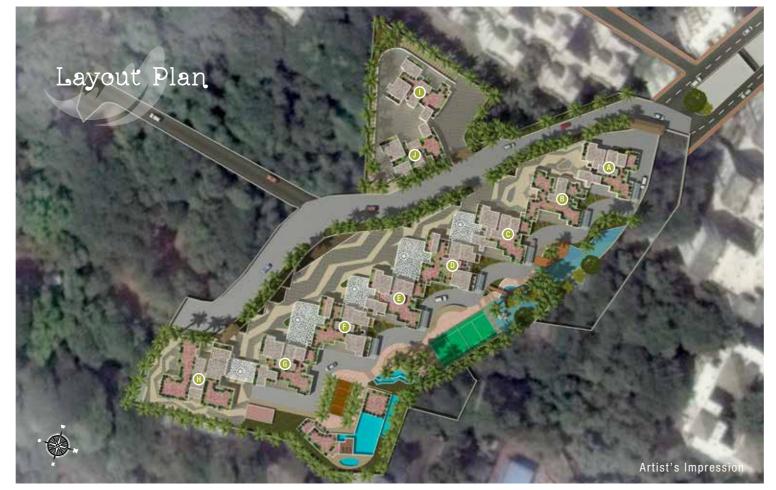

## KANAKIA RAINFOREST

Kanakia Rainforest is envisioned to give residents a feeling of living amidst the greens. Where the connect with nature is direct. Where freshness meet open spaces. Kanakia Rainforest is not just a typical residential project, it draws inspiration from the Amazon rainforest. It creates a forest-like environment with ample trees and plants within the premises. It offers

Nestled amidst the greens and spread across 4.5 acres of land, Kanakia Rainforest is one of our prestigious projects. All the towers stand amidst ample greenery and a host of amenities. Kanakia Rainforest offers a choice of optimally sized 1/2/3 & 4 BHK residences and an opportunity to live in a residential project that is inspired by the Amazon rainforest.